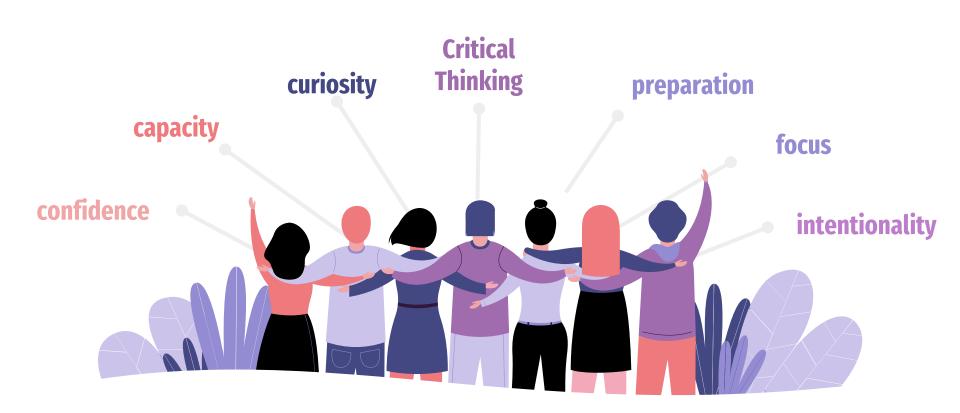

of Belief is amplified as it moves from 1 teacher to 1 teacher team to 1 school.



# Plan. Try. Fail. Adjust



# Zulu have the word, Ubuntu, which means "I am because we are."



## Reflection Leads to Efficacy



## Four Main Sources of Efficacy

#### **Mastery Experience**

Experience success firsthand

#### **Vicarious Experience**

Success is modeled

#### **Social Persuasion**

Feedback and encouragement

#### **Affective State**

Emotional state impacts belief about capabilities



## **Collective Teacher Efficacy**



Strongest source for collective teacher efficacy



Second most powerful means of developing collective efficacy



Easy to undermine with negative feedback and experiences.



Least influential source of collective efficacy

## **Collaboration Leads to Efficacy**





### **Data Discovery Tool**

|           | Learning<br>Goal | Data<br>Source | Success<br>Indicators | Changes<br>in<br>Practice | Shifts in thinking |
|-----------|------------------|----------------|-----------------------|---------------------------|--------------------|
| Teacher A |                  |                |                       |                           |                    |
| Teacher B |                  |                |                       |                           |                    |
| Teacher C |                  |                |                       |                           |                    |

In Summary...

**TRUST** 

**POSITION** 



**BELIEVE** 

**REFLECT** 

# **Understanding Your Reality**

COLLECTIVE EFFICACY

PRACTICE PROFILE