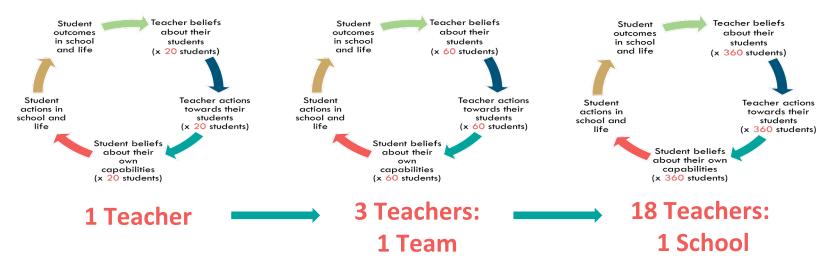

# Pygmalion Effect Amplified

The Power of Belief is amplified as it moves from 1 teacher to 1 teacher team to 1 school.