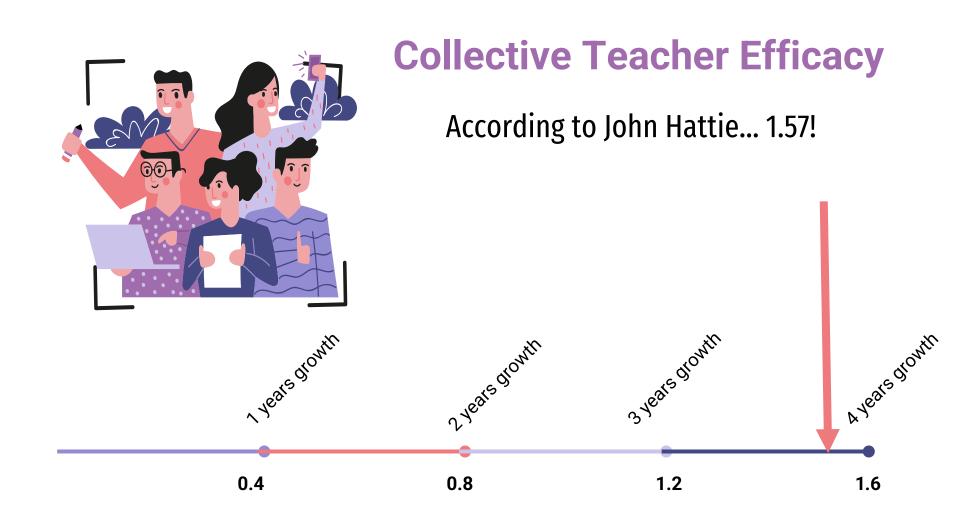

# Increased Efficacy

Sparta R-III



https://tinyurl.com/2s43vm9j

#### MSIP 6

#### **AS 1**

Alignment of Standards, Curriculum and Assessment



**DB 4** 

Data-Based
Decision
Making





Your beliefs become your thoughts.

Your thoughts become your words.

Your words become your actions.

#### Gandhi



Your actions become your habits.

Your habits become your values.

Your values become your destiny.



If you think you *can* do a thing or think you *can't* do a thing, you're right.

Henry Ford











# TEACHER EFFICACY I CAN, I DO



# COLLECTIVE TEACHER EFFICACY WE ALL CAN, WE ALL DO







# Pygmalion Effect Amplified



The Power of Belief is amplified as it moves from 1 teacher to 1 teacher team to 1 school.



# Plan. Try. Fail. Adjust



# Zulu have the word, Ubuntu, which means "I am because we are."



## Reflection Leads to Efficacy



## Four Main Sources of Efficacy

#### **Mastery Experience**

Experience success firsthand

#### **Vicarious Experience**