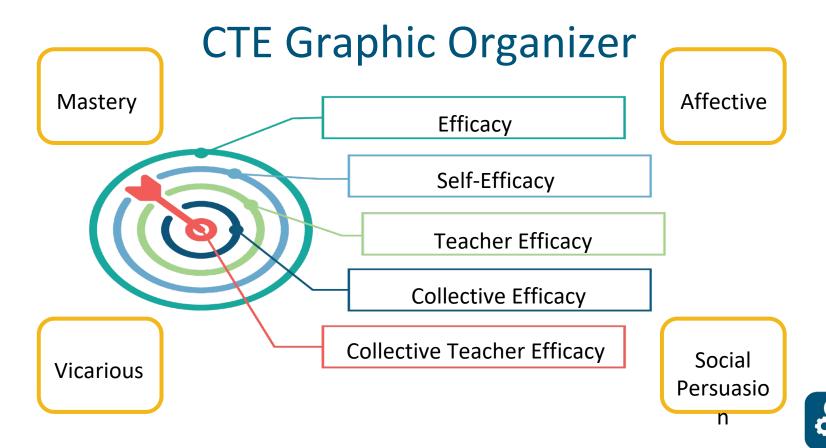

## Four Main Sources of Efficacy

#### **Mastery Experience**

Experience success firsthand

#### **Vicarious Experience**

Success is modeled

#### **Social Persuasion**

Feedback and encouragement

#### **Affective State**

Emotional state impacts belief about capabilities

## **Collective Teacher Efficacy**

Strongest source for collective teacher efficacy

Second most powerful means of developing collective efficacy

Easy to undermine with negative feedback and experiences.

Least influential source of collective efficacy